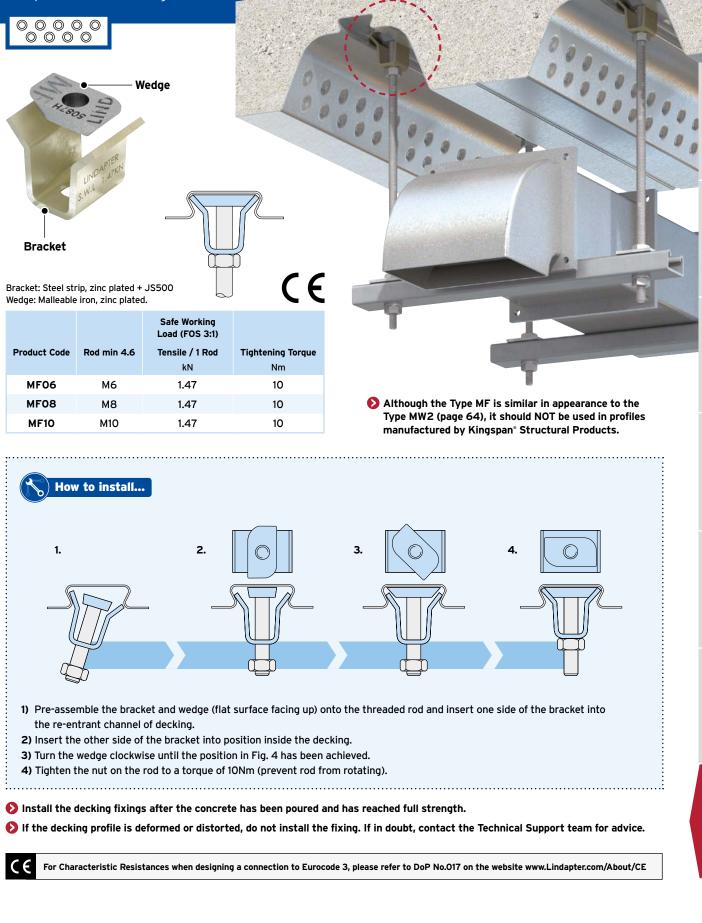

## Type MF

Specifically developed for use with MetFloor<sup>®</sup> 60 and MetFloor<sup>®</sup> 80 profiles manufactured by Composite Metal Flooring (CMF<sup>®</sup>).

© Lindapter International 2020

🕟 www.Lindapter.com 🕓 +44 (0) 1274 521444

## Components .....

.....